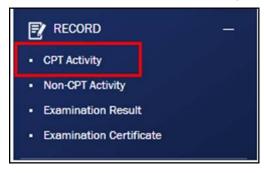

#### Download the Certificate of Attendance

- Login to online portal (<a href="https://login.hksi.org/">https://login.hksi.org/</a>)
- Click on "CPT Activity" under RECORD

Please select your completion date in the calendar and then press SEARCH