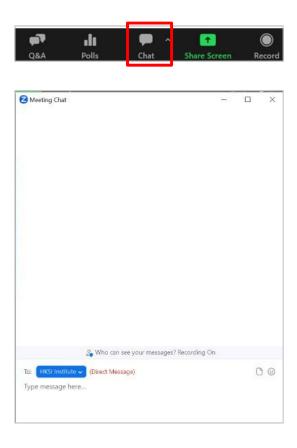

for computer and mobile device)
- If you are a first-time Zoom user, please download the app at least 20 minutes before the event to avoid delays.
- Click here to test if Zoom works on your device.
- Make sure you have your speaker or headphone plugged in and enabled.

## Login via HKSI Institute Portal



- On the event day, login to the HKSI Institute Online Portal: <a href="https://login.hksi.org/login">https://login.hksi.org/login</a> by using your own username and password.
- Click on "CPT/Non-CPT Activity" under UPCOMING ACTIVITY tab.
- Click the "Launch Online" button which will appear ONLY 30 minutes before the session starts. This button will direct you to the Zoom platform for your enrolled webinar session.





## If You Need Assistance, Use the Chat Function



#### Computer



#### **Mobile/Tablet**



#### To Ask Questions – Use the Q&A Function



#### Computer



#### **Mobile/Tablet**



## Polling Feature



## Polling function on a computer



## Polling function on a mobile/tablet



#### Download the Certificate of Attendance



- Login to online portal (<a href="https://login.hksi.org/">https://login.hksi.org/</a>)
- Click on "CPT Activity" under RECORD



Please select your completion date in the calendar and then press SEARCH

button to view the activity record(s)



## Download the Certificate of Attendance (con't)



In the search results, locate the course and click "Print" to print the certificate.
(Below is an example only.)

| NAME                                                                  | DATE       | CPT / CPD / CPE / OPT<br>GAINED |