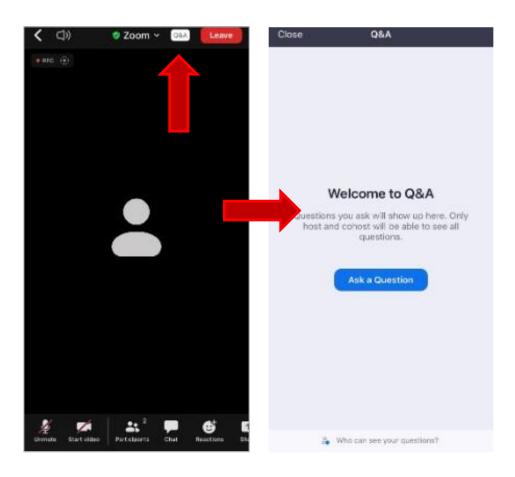

ore the event to avoid delays.
- Click here to test if Zoom works on your device.
- Make sure you have your speaker or headphone plugged in and enabled.

## Login via HKSI Institute Portal



- On the event day, login to the HKSI Institute Online Portal: <a href="https://login.hksi.org/login">https://login.hksi.org/login</a> by using your own username and password.
- Click on "CPT/Non-CPT Activity" under UPCOMING ACTIVITY tab.
- Click the "Launch Online" button which will appear ONLY 30 minutes before the session starts. This button will direct you to the Zoom platform for your enrolled webinar session.





## If You Need Assistance, Use the Chat Function



#### Computer



#### **Mobile/Tablet**



#### To Ask Questions – Use the Q&A Function



#### Computer



#### **Mobile/Tablet**



## Polling Feature



## Polling function on a computer



## Polling function on a mobile/tablet



#### Download the Certificate of Attendance



- Login to online portal (<a href="https://login.hksi.org/">https://login.hksi.org/</a>)
- Click on "CPT Activity" under RECORD



Please select your completion date in the calendar and then press SEARCH

button to view the activity record(s)



## Download the Certificate of Attendance (con't)



In the search results, locate the course and click "Print" to print the certificate.
(Below is an example only.)

| NAME                                                                  | DATE       | CPT / CPD / CPE / OPT<br>GAINED | ATTENDANCE<br>RECORD |      |
|-----------------------------------------------------------------------|------------|