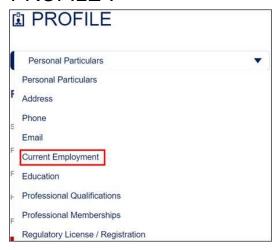

## Account Creation (con't)

 Please also update your employment information on "Current Employment" under "PROFILE".

• Enter your current company and filling the remaining employment information and press "Save". (Below is an example.)