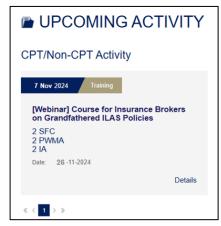

## Course Enrolment (con't)

- After completing the enrolment, please complete the following actions:
  - 1. Download the receipt on the online portal. (Below is an example)

 Check the enrolment by clicking on "CPT/Non-CPT Activity" under the "UPCOMING ACTIVITY" tab to check the enrolled course.