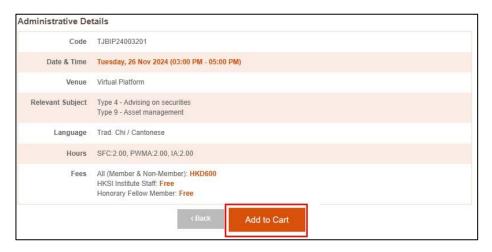

#### Course Enrolment

- Go to the dedicated course page.
- Click "Add to Cart". (Below is an example only.)

Login to the Online Portal and checkout within 15 minutes