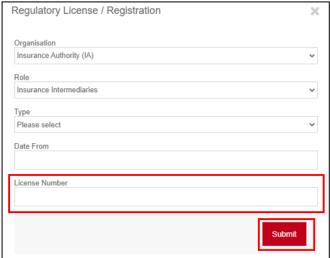

#### **Account Creation**

- If you are an LE exam candidate who enrolled in the exam between 1 January 2015 and 27 September 2017, or if you are an active individual member, please activate your previous account.
- For new users, please create your personal account on our Online Portal.
- Please visit the <u>Account Creation Video</u> for further instructions on account creation and activation.
- For IA licensees, please remember to input your "License Number" on "Regulatory License / Registration" under PROFILE on Online Portal.