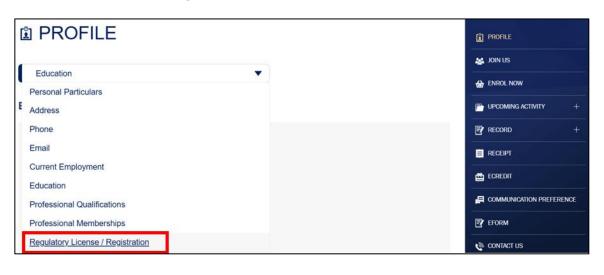

#### **Account Creation**

- If you are an LE exam candidate who enrolled in the exam between 1 January 2015 and 27 September 2017, or if you are an active individual member, please activate your previous account.
- For new users, please create your personal account on our Online Portal.
- Please visit the <u>Account Creation Video</u> for further instructions on account creation and activation.
- For IA licensees, please remember to input your "License Number" on "Regulatory License / Registration" under PROFILE on Online Portal.