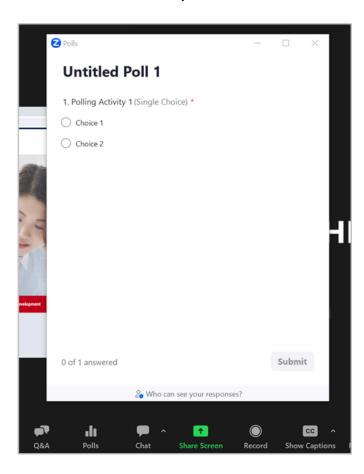

works on your device.
- Make sure you have your speaker or headphone plugged in and enabled.

## Login via HKSI Institute Portal



- On the event day, login to the HKSI Institute Online Portal: <a href="https://login.hksi.org/login">https://login.hksi.org/login</a> by using your own username and password.
- Click on "CPT/Non-CPT Activity" under UPCOMING ACTIVITY tab.
- Click the "Launch Online" button which will appear ONLY 30 minutes before the session starts. This button will direct you to the Zoom platform for your enrolled webinar session.





## If You Need Assistance, Use the Chat Function



#### Computer



#### **Mobile/Tablet**



#### To Ask Questions – Use the Q&A Function



#### Computer



#### **Mobile/Tablet**



## Polling Feature



## Polling function on a computer



## Polling function on a mobile/tablet



#### Download the Certificate of Attendance



- Login to online portal (<a href="https://login.hksi.org/">https://login.hksi.org/</a>)
- Click on "CPT Activity" under RECORD



Please select your completion date in the calendar and then press SEARCH

button to view the activity record(s)



## Download the Certificate of Attendance (con't)



In the search results, locate the course and click "Print" to print the certificate.
(Below is an example only.)

| NAME                                                                  | DATE       | CPT / CPD / CPE / OPT<br>GAINED | ATTENDANCE<br>RECORD |      |
|-----------------------------------------------------------------------|------------|---------------------------------|----------------------|--