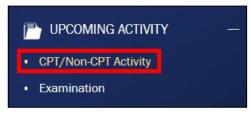

## Course Enrolment (con't)

- After completing the enrolment, please complete the following actions:
  - 1. Download the receipt on the online portal. (Below is an example)

 Check the enrolment by clicking on "CPT/Non-CPT Activity" under the "UPCOMING ACTIVITY" tab to check the enrolled course.

## Login via HKSI Institute Portal

- On the event day, login to the HKSI Institute Online Portal: <a href="https://login.hksi.org/login">https://login.hksi.org/login</a> by using your own username and password.
- Click on "CPT/Non-CPT Activity" under UPCOMING ACTIVITY tab.
- Click the "Launch Online" button which will appear ONLY 30 minutes before the session starts. This button will direct you to the Zoom platform for your enrolled webinar session.