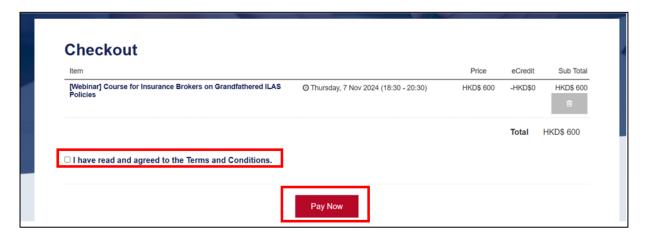

## Course Enrolment (con't)

 Make sure the course name and price are accurate, read the Terms and Conditions, then tick the checkbox and click "Pay Now".