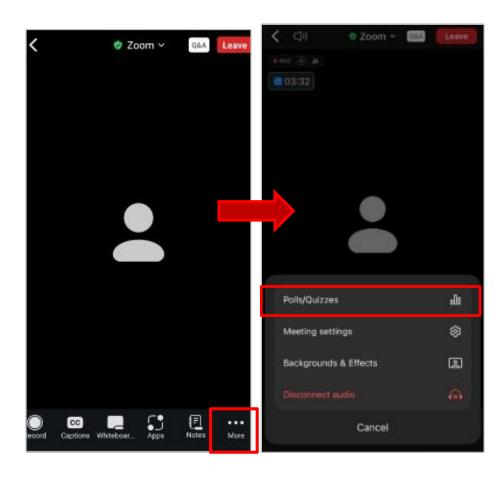

e your speaker or headphone plugged in and enabled.

## Login via HKSI Institute Portal



- On the event day, login to the HKSI Institute Online Portal: <a href="https://login.hksi.org/login">https://login.hksi.org/login</a> by using your own username and password.
- Click on "CPT/Non-CPT Activity" under UPCOMING ACTIVITY tab.
- Click the "Launch Online" button which will appear ONLY 30 minutes before the session starts. This button will direct you to the Zoom platform for your enrolled webinar session.





## If You Need Assistance, Use the Chat Function



#### Computer



#### **Mobile/Tablet**



#### To Ask Questions – Use the Q&A Function



#### Computer



#### **Mobile/Tablet**



## Polling Feature



## Polling function on a computer



## Polling function on a mobile/tablet



#### Download the Certificate of Attendance



- Login to online portal (<a href="https://login.hksi.org/">https://login.hksi.org/</a>)
- Click on "CPT Activity" under RECORD



Please select your completion date in the calendar and then press SEARCH

button to view the activity record(s)



## Download the Certificate of Attendance (con't)



In the search results, locate the course and click "Print" to print the certificate.
(Below is an example only.)

| NAME                                                                  | DATE       | CPT / CPD / CPE / OPT<br>GAINED | ATTENDANCE<br>RECORD |      |
|-----------------------------------------------------------------------|------------|---------------------------------|----------------------|------|
| [Webinar] Course for Insurance Bro