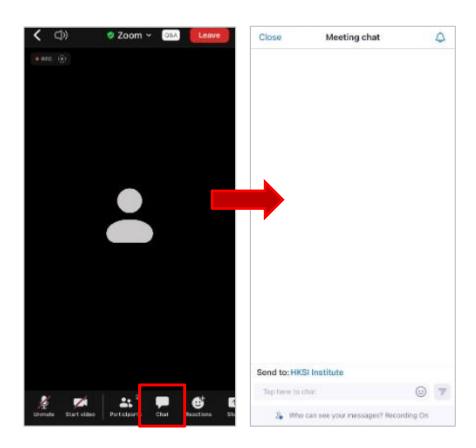

evice)
- If you are a first-time Zoom user, please download the app at least 20 minutes before the event to avoid delays.
- Click here to test if Zoom works on your device.
- Make sure you have your speaker or headphone plugged in and enabled.

## Login via HKSI Institute Portal



- On the event day, login to the HKSI Institute Online Portal: <a href="https://login.hksi.org/login">https://login.hksi.org/login</a> by using your own username and password.
- Click on "CPT/Non-CPT Activity" under UPCOMING ACTIVITY tab.
- Click the "Launch Online" button which will appear ONLY 30 minutes before the session starts. This button will direct you to the Zoom platform for your enrolled webinar session.





## If You Need Assistance, Use the Chat Function



#### Computer



#### **Mobile/Tablet**



#### To Ask Questions – Use the Q&A Function



#### Computer



#### **Mobile/Tablet**



## Polling Feature



## Polling function on a computer



## Polling function on a mobile/tablet



#### Download the Certificate of Attendance



- Login to online portal (<a href="https://login.hksi.org/">https://login.hksi.org/</a>)
- Click on "CPT Activity" under RECORD



Please select your completion date in the calendar and then press SEARCH

button to view the activity record(s)



## Download the Certificate of Attendance (con't)



In the search results, locate the course and click "Print" to print the certificate.
(Below is an example only.)

| NAME                                                                  | DATE       | CPT / CPD / CPE / OPT<br>GAINED | ATTENDANCE<br>RECORD |