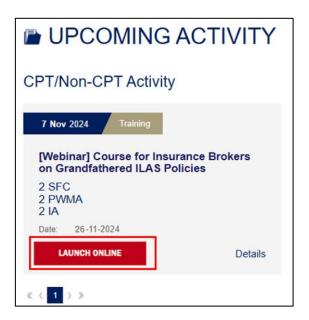

## Login via HKSI Institute Portal

- On the event day, login to the HKSI Institute Online Portal: <a href="https://login.hksi.org/login">https://login.hksi.org/login</a> by using your own username and password.
- Click on "CPT/Non-CPT Activity" under UPCOMING ACTIVITY tab.
- Click the "Launch Online" button which will appear ONLY 30 minutes before the session starts. This button will direct you to the Zoom platform for your enrolled webinar session.