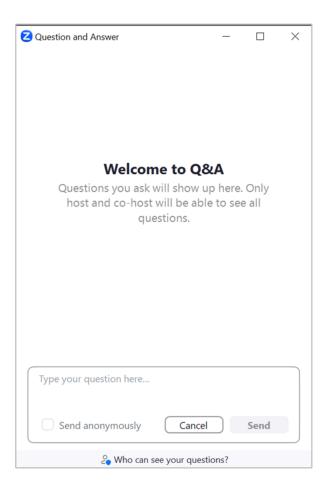

pp at least 20 minutes before the event to avoid delays.
- Click here to test if Zoom works on your device.
- Make sure you have your speaker or headphone plugged in and enabled.

## Login via HKSI Institute Portal



- On the event day, login to the HKSI Institute Online Portal: <a href="https://login.hksi.org/login">https://login.hksi.org/login</a> by using your own username and password.
- Click on "CPT/Non-CPT Activity" under UPCOMING ACTIVITY tab.
- Click the "Launch Online" button which will appear ONLY 30 minutes before the session starts. This button will direct you to the Zoom platform for your enrolled webinar session.





## If You Need Assistance, Use the Chat Function



#### Computer



#### **Mobile/Tablet**



#### To Ask Questions – Use the Q&A Function



#### Computer



#### **Mobile/Tablet**



## Polling Feature



## Polling function on a computer



## Polling function on a mobile/tablet



#### Download the Certificate of Attendance



- Login to online portal (<a href="https://login.hksi.org/">https://login.hksi.org/</a>)
- Click on "CPT Activity" under RECORD



Please select your completion date in the calendar and then press SEARCH

button to view the activity record(s)



## Download the Certificate of Attendance (con't)



In the search results, locate the course and click "Print" to print the certificate.
(Below is an example only.)

| NAME                                                                  | DATE       | CPT / CPD / CPE / OPT<br>GAINED | ATTENDANCE<br>RECORD |      |
|-----------------------------------------------------------