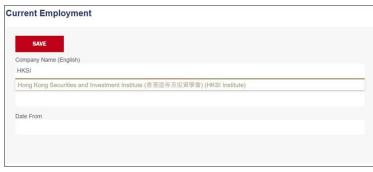

## Account Creation (con't)

 Please also update your employment information on "Current Employment" under "PROFILE".

• Enter your current company and filling the remaining employment information and press "Save". (Below is an example.)