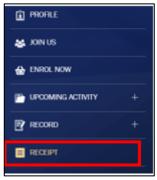

## Course Enrolment (con't)

- After completing the enrolment, please complete the following actions:
  - 1. Download the receipt on the online portal. (Below is an example)

 Check the enrolment by clicking on "CPT/Non-CPT Activity" under the "UPCOMING ACTIVITY" tab to check the enrolled course.