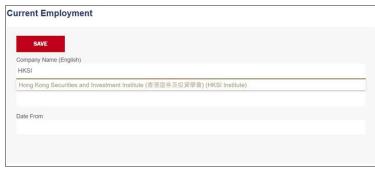

## Account Creation (con't)

 Please also update your employment information on "Current Employment" under "PROFILE".

Enter your current company and filling the remaining employment information and press
"Save". (Below is an example.)