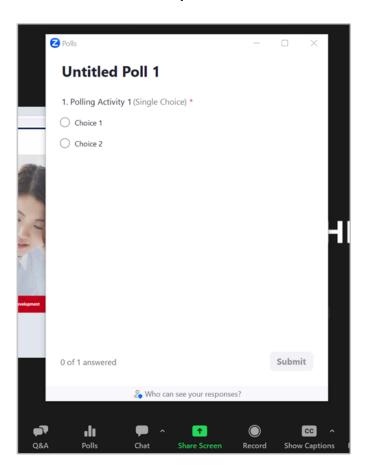

m works on your device.
- Make sure you have your speaker or headphone plugged in and enabled.

## Login via HKSI Institute Portal



- On the event day, login to the HKSI Institute Online Portal: <a href="https://login.hksi.org/login">https://login.hksi.org/login</a> by using your own username and password.
- Click on "CPT/Non-CPT Activity" under UPCOMING ACTIVITY tab.
- Click the "Launch Online" button which will appear ONLY 30 minutes before the session starts. This button will direct you to the Zoom platform for your enrolled webinar session.





## If You Need Assistance, Use the Chat Function



### Computer



#### **Mobile/Tablet**



#### To Ask Questions – Use the Q&A Function



#### Computer



#### **Mobile/Tablet**



## Polling Feature



## Polling function on a computer



## Polling function on a mobile/tablet



#### Download the Certificate of Attendance



- Login to online portal (<a href="https://login.hksi.org/">https://login.hksi.org/</a>)
- Click on "CPT Activity" under RECORD



Please select your completion date in the calendar and then press SEARCH

button to view the activity record(s)



## Download the Certificate of Attendance (con't)



In the search results, locate the course and click "Print" to print the certificate.
(Below is an example only.)

| NAME                                                                  | DATE       | CPT / CPD / CPE / OPT<br>GAINED | ATTENDANCE<br>RECORD |      |
|-----------------------------------------------------------------------|------------|---------------------------------|----------------------|--