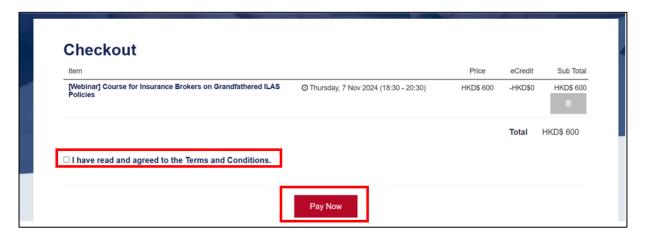

## Course Enrolment (con't)

 Make sure the course name and price are accurate, read the Terms and Conditions, then tick the checkbox and click "Pay Now".