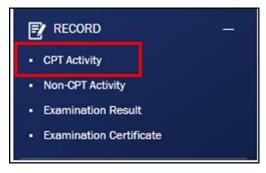

#### Download the Certificate of Attendance

- Login to online portal (<a href="https://login.hksi.org/">https://login.hksi.org/</a>)
- Click on "CPT Activity" under RECORD

Please select your completion date in the calendar and then press SEARCH