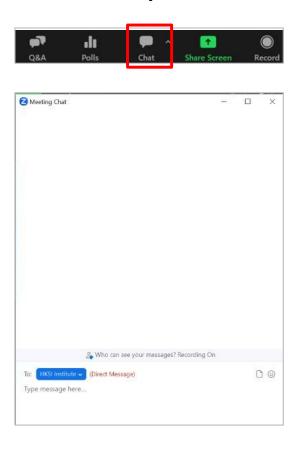

s for computer and mobile device)
- If you are a first-time Zoom user, please download the app at least 20 minutes before the event to avoid delays.
- Click here to test if Zoom works on your device.
- Make sure you have your speaker or headphone plugged in and enabled.

## Login via HKSI Institute Portal



- On the event day, login to the HKSI Institute Online Portal: <a href="https://login.hksi.org/login">https://login.hksi.org/login</a> by using your own username and password.
- Click on "CPT/Non-CPT Activity" under UPCOMING ACTIVITY tab.
- Click the "Launch Online" button which will appear ONLY 30 minutes before the session starts. This button will direct you to the Zoom platform for your enrolled webinar session.





## If You Need Assistance, Use the Chat Function



### Computer



#### **Mobile/Tablet**



#### To Ask Questions – Use the Q&A Function



#### Computer



#### **Mobile/Tablet**



## Polling Feature



## Polling function on a computer



## Polling function on a mobile/tablet



#### Download the Certificate of Attendance



- Login to online portal (<a href="https://login.hksi.org/">https://login.hksi.org/</a>)
- Click on "CPT Activity" under RECORD



Please select your completion date in the calendar and then press SEARCH

button to view the activity record(s)



## Download the Certificate of Attendance (con't)



In the search results, locate the course and click "Print" to print the certificate.
(Below is an example only.)

| NAME                                                                  | DATE       | CPT / CPD / CPE / OPT<br>GAINED |