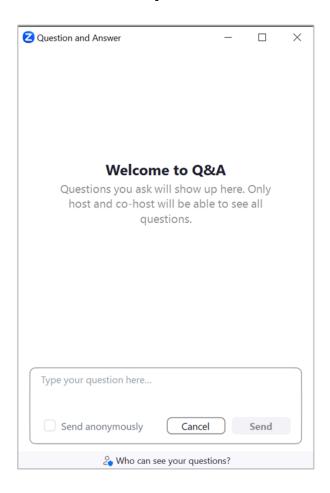

app at least 20 minutes before the event to avoid delays.
- Click here to test if Zoom works on your device.
- Make sure you have your speaker or headphone plugged in and enabled.

## Login via HKSI Institute Portal



- On the event day, login to the HKSI Institute Online Portal: <a href="https://login.hksi.org/login">https://login.hksi.org/login</a> by using your own username and password.
- Click on "CPT/Non-CPT Activity" under UPCOMING ACTIVITY tab.
- Click the "Launch Online" button which will appear ONLY 30 minutes before the session starts. This button will direct you to the Zoom platform for your enrolled webinar session.





## If You Need Assistance, Use the Chat Function



### Computer



#### **Mobile/Tablet**



#### To Ask Questions – Use the Q&A Function



#### Computer



#### **Mobile/Tablet**



## Polling Feature



## Polling function on a computer



## Polling function on a mobile/tablet



#### Download the Certificate of Attendance



- Login to online portal (<a href="https://login.hksi.org/">https://login.hksi.org/</a>)
- Click on "CPT Activity" under RECORD



Please select your completion date in the calendar and then press SEARCH

button to view the activity record(s)



## Download the Certificate of Attendance (con't)



In the search results, locate the course and click "Print" to print the certificate.
(Below is an example only.)

| NAME                                                                  | DATE       | CPT / CPD / CPE / OPT<br>GAINED | ATTENDANCE<br>RECORD |      |
|-----------------------------------------------------------