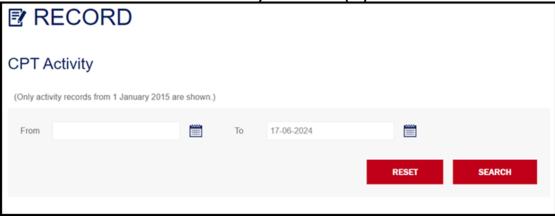

#### Download the Certificate of Attendance

- Login to online portal (<a href="https://login.hksi.org/">https://login.hksi.org/</a>)
- Click on "CPT Activity" under RECORD

Please select your completion date in the calendar and then press SEARCH

button to view the activity record(s)