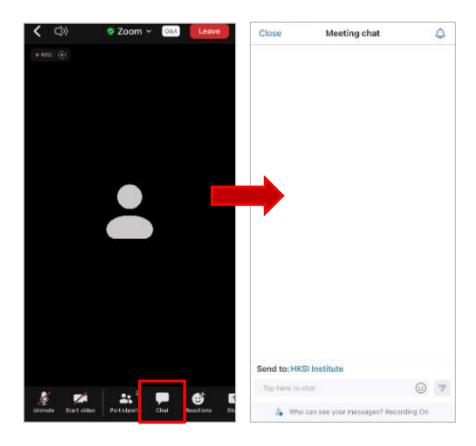

device)
- If you are a first-time Zoom user, please download the app at least 20 minutes before the event to avoid delays.
- Click here to test if Zoom works on your device.
- Make sure you have your speaker or headphone plugged in and enabled.

## Login via HKSI Institute Portal



- On the event day, login to the HKSI Institute Online Portal: <a href="https://login.hksi.org/login">https://login.hksi.org/login</a> by using your own username and password.
- Click on "CPT/Non-CPT Activity" under UPCOMING ACTIVITY tab.
- Click the "Launch Online" button which will appear ONLY 30 minutes before the session starts. This button will direct you to the Zoom platform for your enrolled webinar session.





## If You Need Assistance, Use the Chat Function



### Computer



#### **Mobile/Tablet**



#### To Ask Questions – Use the Q&A Function



#### Computer



#### **Mobile/Tablet**



## Polling Feature



## Polling function on a computer



## Polling function on a mobile/tablet



#### Download the Certificate of Attendance



- Login to online portal (<a href="https://login.hksi.org/">https://login.hksi.org/</a>)
- Click on "CPT Activity" under RECORD



Please select your completion date in the calendar and then press SEARCH

button to view the activity record(s)



## Download the Certificate of Attendance (con't)



In the search results, locate the course and click "Print" to print the certificate.
(Below is an example only.)

| NAME                                                                  | DATE       | CPT / CPD / CPE / OPT<br>GAINED | ATTENDANCE<br>RECORD |