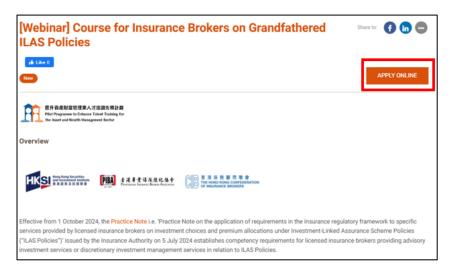

### Course Enrolment

- Go to the course page
- Click "APPLY ONLINE" and then click on "Add to Cart"

Login to the Online Portal and checkout within 15 minutes