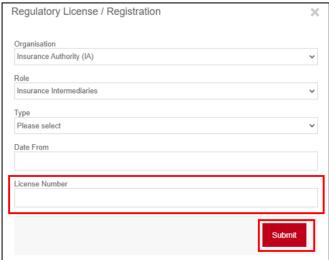

#### **Account Creation**

- If you are an LE exam candidate who enrolled in the exam between 1 January 2015 and 27 September 2017, or if you are an active individual member, please activate your previous account.
- For new users, please create your personal account on our Online Portal.
- Please visit the <u>Account Creation Video</u> for further instructions on account creation and activation.
- For IA licensees, please remember to input your "License Number" on "Regulatory License / Registration" under PROFILE on Online Portal.