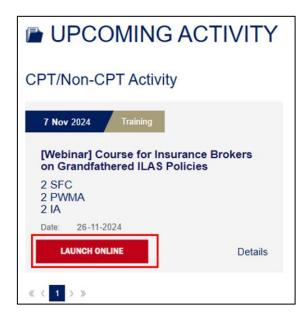

## Login via HKSI Institute Portal

- On the event day, login to the HKSI Institute Online Portal: <a href="https://login.hksi.org/login">https://login.hksi.org/login</a> by using your own username and password.
- Click on "CPT/Non-CPT Activity" under UPCOMING ACTIVITY tab.
- Click the "Launch Online" button which will appear ONLY 30 minutes before the session starts. This button will direct you to the Zoom platform for your enrolled webinar session.