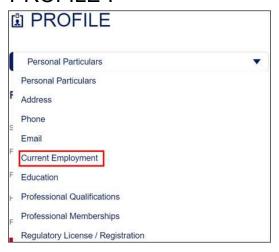

## Account Creation (con't)

 Please also update your employment information on "Current Employment" under "PROFILE".

Enter your current company and filling the remaining employment information and press
"Save". (Below is an example.)