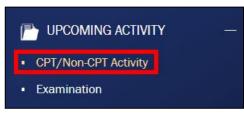

## Login via HKSI Institute Portal

- On the event day, login to the HKSI Institute Online Portal: <a href="https://login.hksi.org/login">https://login.hksi.org/login</a> by using your own username and password.
- Click on "CPT/Non-CPT Activity" under UPCOMING ACTIVITY tab.
- Click the "Launch Online" button which will appear ONLY 30 minutes before the session starts. This button will direct you to the Zoom platform for your enrolled webinar session.