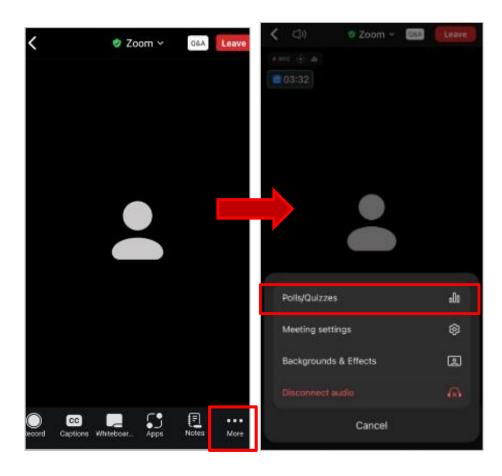

ve your speaker or headphone plugged in and enabled.

## Login via HKSI Institute Portal



- On the event day, login to the HKSI Institute Online Portal: <a href="https://login.hksi.org/login">https://login.hksi.org/login</a> by using your own username and password.
- Click on "CPT/Non-CPT Activity" under UPCOMING ACTIVITY tab.
- Click the "Launch Online" button which will appear ONLY 30 minutes before the session starts. This button will direct you to the Zoom platform for your enrolled webinar session.





## If You Need Assistance, Use the Chat Function



### Computer



#### **Mobile/Tablet**



#### To Ask Questions – Use the Q&A Function



#### Computer



#### **Mobile/Tablet**



## Polling Feature



## Polling function on a computer



## Polling function on a mobile/tablet



#### Download the Certificate of Attendance



- Login to online portal (<a href="https://login.hksi.org/">https://login.hksi.org/</a>)
- Click on "CPT Activity" under RECORD



Please select your completion date in the calendar and then press SEARCH

button to view the activity record(s)



## Download the Certificate of Attendance (con't)



In the search results, locate the course and click "Print" to print the certificate.
(Below is an example only.)

| NAME                                                                  | DATE       | CPT / CPD / CPE / OPT<br>GAINED | ATTENDANCE<br>RECORD |      |
|-----------------------------------------------------------------------|------------|---------------------------------|----------------------|------|
| [Webinar] Course for Insurance Bro