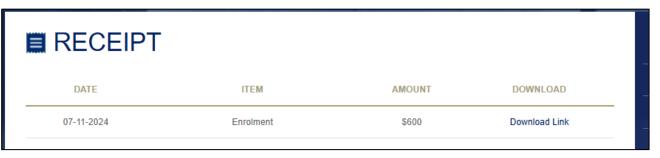

## Course Enrolment (con't)

- After completing the enrolment, please complete the following actions:
  - 1. Download the receipt on the online portal. (Below is an example)

 Check the enrolment by clicking on "CPT/Non-CPT Activity" under the "UPCOMING ACTIVITY" tab to check the enrolled course.