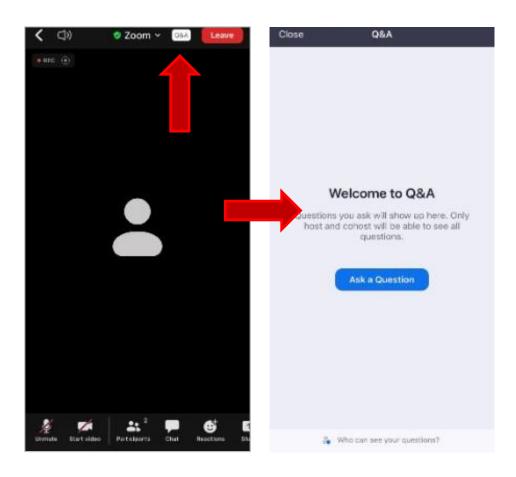

fore the event to avoid delays.
- Click here to test if Zoom works on your device.
- Make sure you have your speaker or headphone plugged in and enabled.

## Login via HKSI Institute Portal



- On the event day, login to the HKSI Institute Online Portal: <a href="https://login.hksi.org/login">https://login.hksi.org/login</a> by using your own username and password.
- Click on "CPT/Non-CPT Activity" under UPCOMING ACTIVITY tab.
- Click the "Launch Online" button which will appear ONLY 30 minutes before the session starts. This button will direct you to the Zoom platform for your enrolled webinar session.





## If You Need Assistance, Use the Chat Function



### Computer



#### **Mobile/Tablet**



#### To Ask Questions – Use the Q&A Function



#### Computer



#### **Mobile/Tablet**



## Polling Feature



## Polling function on a computer



## Polling function on a mobile/tablet



#### Download the Certificate of Attendance



- Login to online portal (<a href="https://login.hksi.org/">https://login.hksi.org/</a>)
- Click on "CPT Activity" under RECORD



Please select your completion date in the calendar and then press SEARCH

button to view the activity record(s)



## Download the Certificate of Attendance (con't)



In the search results, locate the course and click "Print" to print the certificate.
(Below is an example only.)

| NAME                                                                  | DATE       | CPT / CPD / CPE / OPT<br>GAINED | ATTENDANCE<br>RECORD |      |
|-----------------------------------------------------------------------|------------|