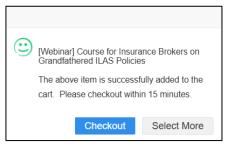

### Course Enrolment

- Go to the course page
- Click "APPLY ONLINE" and then click on "Add to Cart"

Login to the Online Portal and checkout within 15 minutes