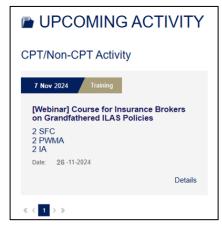

## Course Enrolment (con't)

- After completing the enrolment, please complete the following actions:
  - 1. Download the receipt on the online portal. (Below is an example)

 Check the enrolment by clicking on "CPT/Non-CPT Activity" under the "UPCOMING ACTIVITY" tab to check the enrolled course.