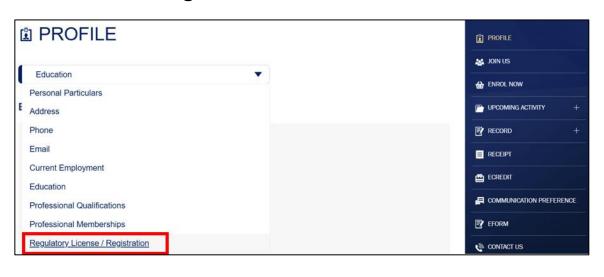

#### **Account Creation**

- If you are an LE exam candidate who enrolled in the exam between 1 January 2015 and 27 September 2017, or if you are an active individual member, please activate your previous account.
- For new users, please create your personal account on our Online Portal.
- Please visit the <u>Account Creation Video</u> for further instructions on account creation and activation.
- For IA licensees, please remember to input your "License Number" on "Regulatory License / Registration" under PROFILE on Online Portal.