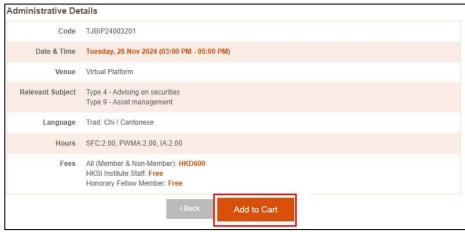

### Course Enrolment

- Go to the course page
- Click "APPLY ONLINE" and then click on "Add to Cart"

Login to the Online Portal and checkout within 15 minutes

## Course Enrolment (con't)

 Make sure the course name and price are accurate, read the Terms and Conditions, then tick the checkbox and click "Pay Now".