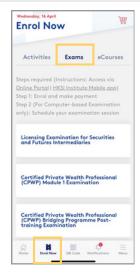

### **Enrol and Make Payment**

Go to the "ENROL NOW" tab to access the examination enrolment page. Select the examination paper, city/country, and choose your preferred venue/mode.

### Computer-based examination (CBE)

Choose the available options:

- Hong Kong Examination Centre;
- Global Examination Centre; or
- Remote Examination (select proctor language)

### Paper-based examination (PBE)

Choose your examination session.