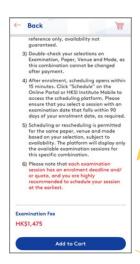

oose the available options:

- Hong Kong Examination Centre;
- Global Examination Centre; or
- Remote Examination (select proctor language)

### Paper-based examination (PBE)

Choose your examination session.

### **Add to Cart**

Read the important notes before clicking "Add to Cart".

### Checkout

Double check your selection, read and agree to the terms and conditions, then click "Pay Now" to proceed with your payment.

### **Payment Confirmation**

Upon successful payment, you will receive an email "Confirmation of Enrolment and Payment". If you do not receive it, please check your junk/spam folder.

View your enrolment details under "My Exams" of the "Menu" tab. The "Schedule" button will appear 15 minutes after CBE enrolment, enabling you to proceed with the necessary scheduling.













### Schedule Your Examination Session (for CBE Only)

### **Start Scheduling**

Click "Schedule" under "My Exams", and you will be directed to the scheduling platform "ProScheduler".

- Schedule examination session before the scheduling deadline. Seats are on first-come, first-served basis.
- Choose any available session within 90 days of your enrolment unless otherwise specified.

### Make a Selection

### For Hong Kong or Global Centre:

- 1. Input the "City Name" in the address field.
- 2. Specify a **two-week date range** in the "Start Date" and "End Date" fields.
- 3. You can modify the date range to find your preferred session.

### For Remote Examination:

- 1. Select your "Testing Location Time Zone".
- 2. Specify your preferred date and modify the date as needed.

Please