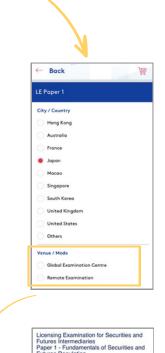

### **Enrol and Make Payment**

Go to the "ENROL NOW" tab to access the examination enrolment page. Select the examination paper, city/country, and choose your preferred venue/mode.

### Computer-based examination (CBE)

Choose the available options:

- Hong Kong Examination Centre;
- Global Examination Centre; or
- Remote Examination (select proctor language)