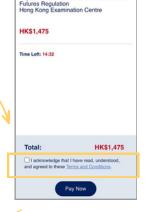

### Checkout

Double check your selection, read and agree to the terms and conditions, then click "Pay Now" to proceed with your payment.