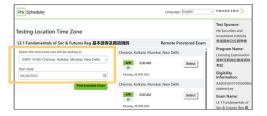

### For Hong Kong or Global Centre:

- 1. Input the "City Name" in the address field.
- 2. Specify a **two-week date range** in the "Start Date" and "End Date" fields.
- 3. You can modify the date range to find your preferred session.

### For Remote Examination:

- 1. Select your "Testing Location Time Zone".
- 2. Specify your preferred date and modify the date as needed.

Please note the stated examination time includes the required check-in time.