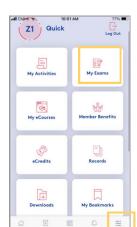

### **Payment Confirmation**

Upon successful payment, you will receive an email "Confirmation of Enrolment and Payment". If you do not receive it, please check your junk/spam folder.

View your enrolment details under "My Exams" of the "Menu" tab. The "Schedule" button will appear 15 minutes after CBE enrolment, enabling you to proceed with the necessary scheduling.

# My Activities My Activities My Exams My Exams My Exams Moment Benefits My Bookmarks My Bookmarks My Bookmarks My Bookmarks