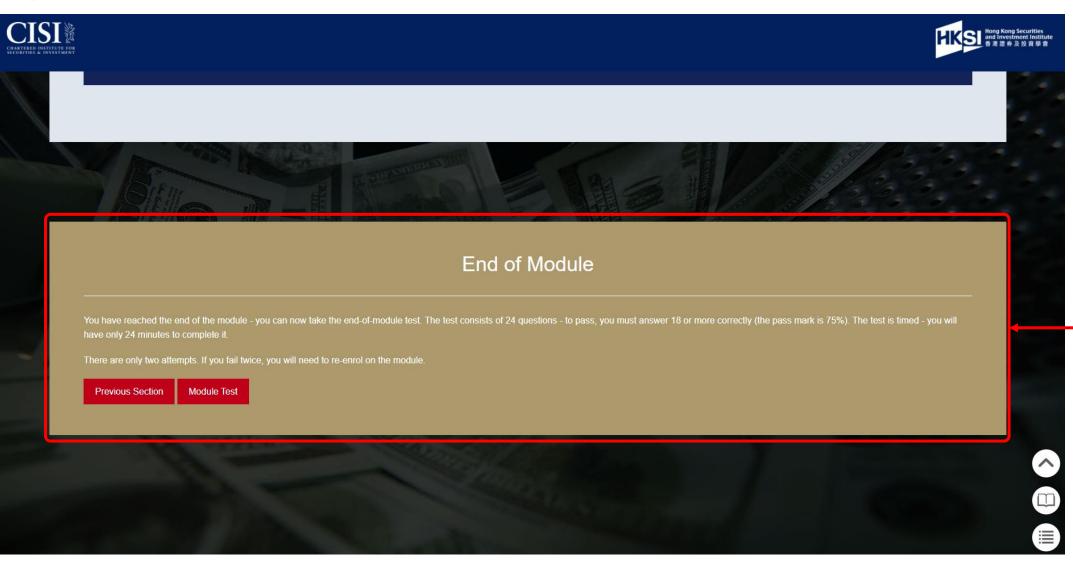

Please note: You are required to read ALL modules in order to get the CPT hours.

When you reach the end of module 8, you will see this page.

Click 'Module Test' to start the test.

#### **Start Test**