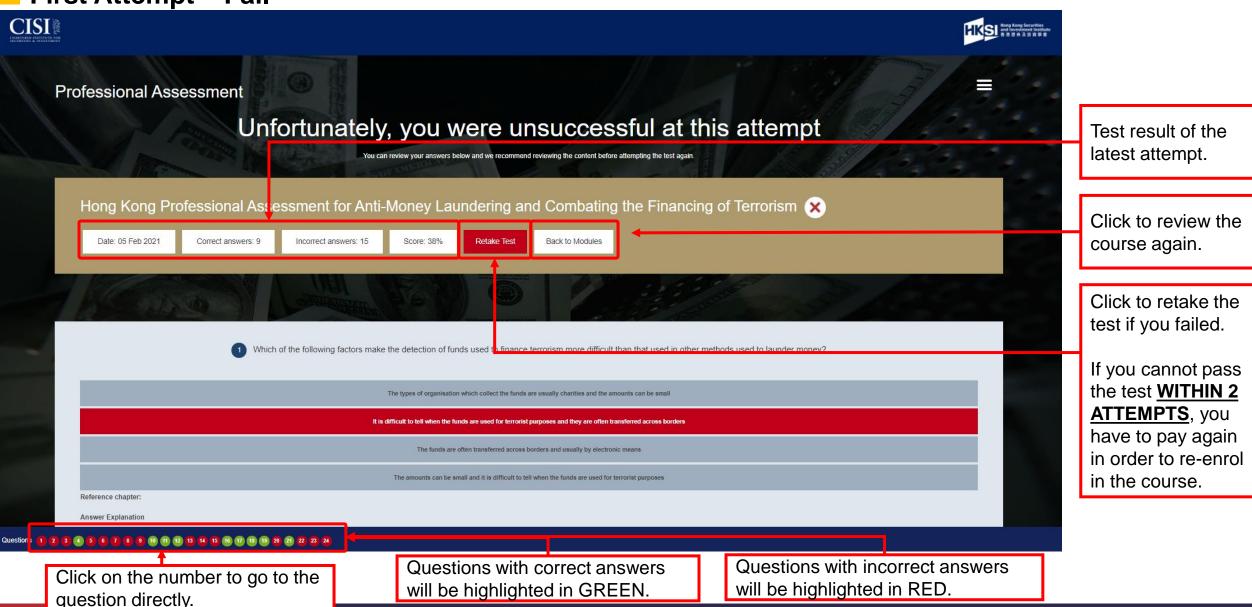

## First Attempt – Fail

#### ssment

Welcome LI

Module List

Past Tests

To successfully complete a Professional Assessment you need to pass the end-of-module test. You have two attempts at the test. If you do not pass the test within the two attempts, the module will have to be purchased again.

Click to go to 'Past Tests' information page with previous test results listed.

You only have 2 **ATTEMPTS** at the test, or the module will have to be purchased again.

Click each box to start learning each module.