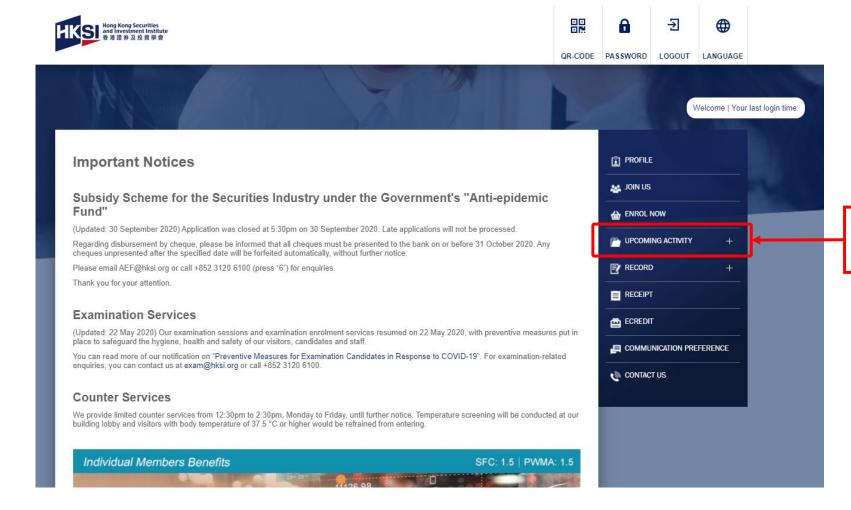

#### **Launch Course**

To launch the enrolled course, click 'UPCOMING ACTIVITY' in portal main page.

#### **Important Notices**

# Subsidy Scheme for the Securities Industry under the Government's "Anti-epidemic Fund"

(Updated: 30 September 2020) Application was closed at 5:30pm on 30 September 2020. Late applications will not be processed.

#### **Examination Services**

(Updated: 22 May 2020) Our examination sessions and examination enrolment services resumed on 22 May 2020, with preventive measures put in place to safeguard the hygiene, health and safety of our visitors, candidates and staff.

#### **Counter Services**

We provide limited counter services from 12:30pm to 2:30pm, Monday to Friday, until further notice. Temperature screening will be conducted at our building lobby and visitors with body temperature of 37.5 °C or higher would be refrained from entering.