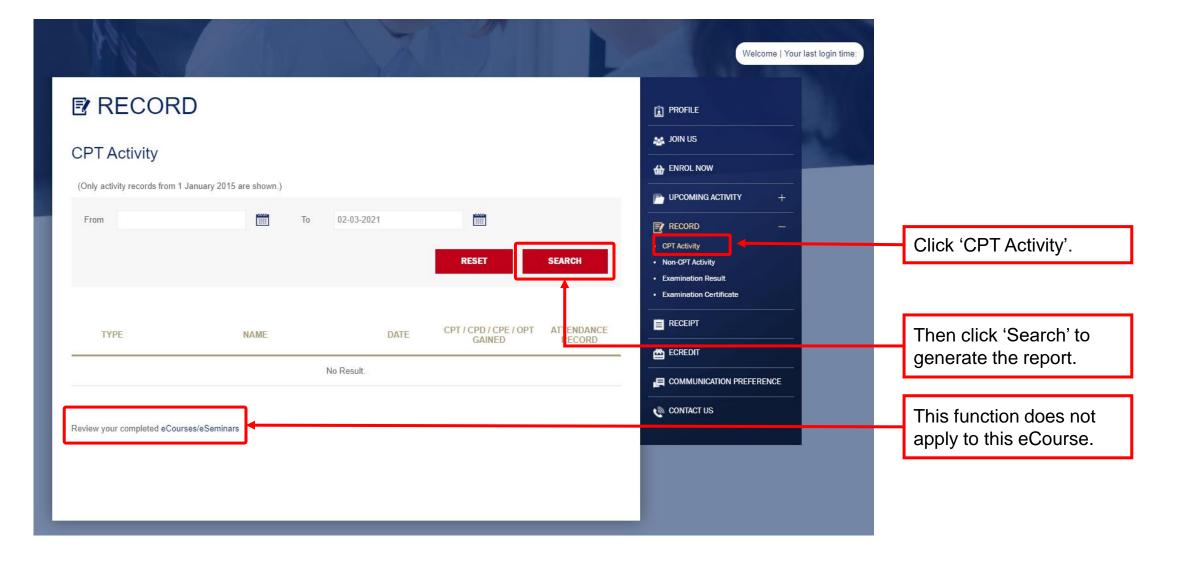

#### OI I / WHITING

(Only activity records from 1 January 2015 are shown.)

The report will be ready 3 hours upon completion of the course.

Please note: You must <u>PASS</u> the final test and finish reading <u>ALL</u> modules. Otherwise, result will not be reflected on this page.