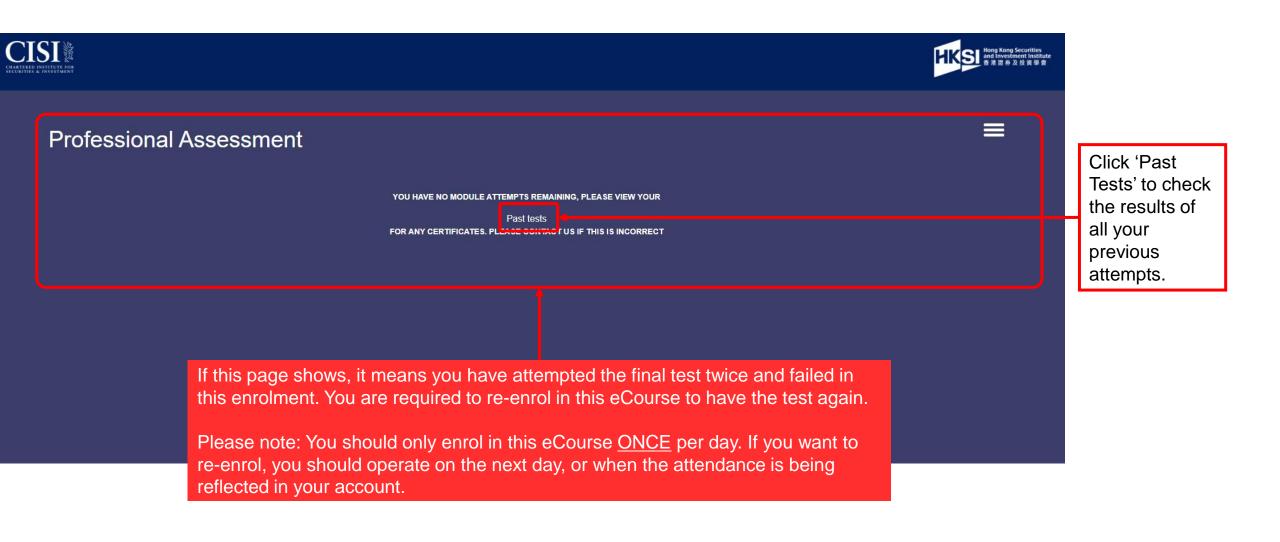

## **Second Attempt – Fail**

### **Re-enrolment**

#### ssment

Welcome LI

Module List

Past Tests

To successfully complete a Professional Assessment you need to pass the end-of-module test. You have two attempts at the test. If you do not pass the test within the two attempts, the module will have to be purchased again.