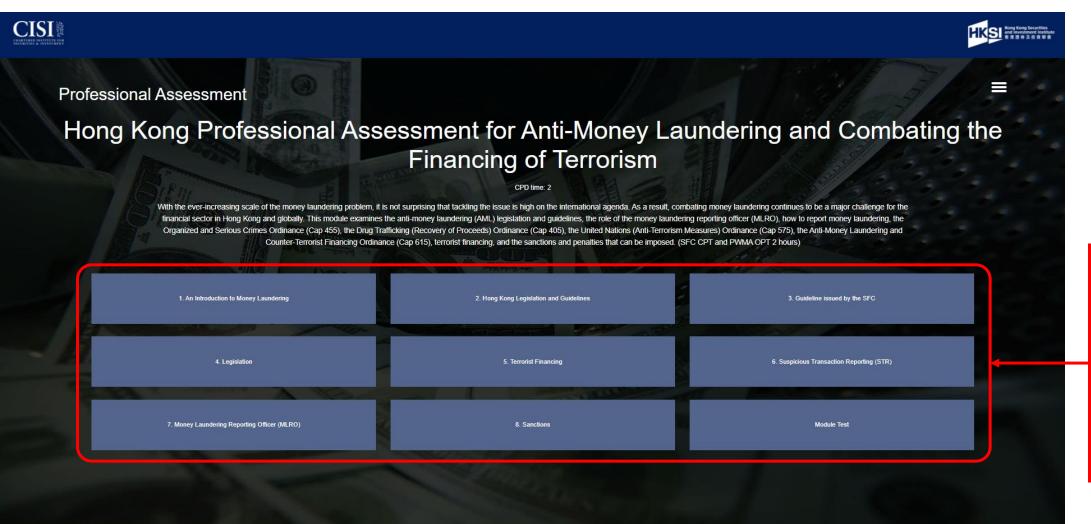

Click to go to 'Past Tests' information page with previous test results listed.

You only have 2 **ATTEMPTS** at the test, or the module will have to be purchased again.

Click each box to start learning each module.

Please note: You are required to read ALL modules in order to get the CPT hours.

When you reach the end of module 8, you will see this page.

Click 'Module Test' to start the test.