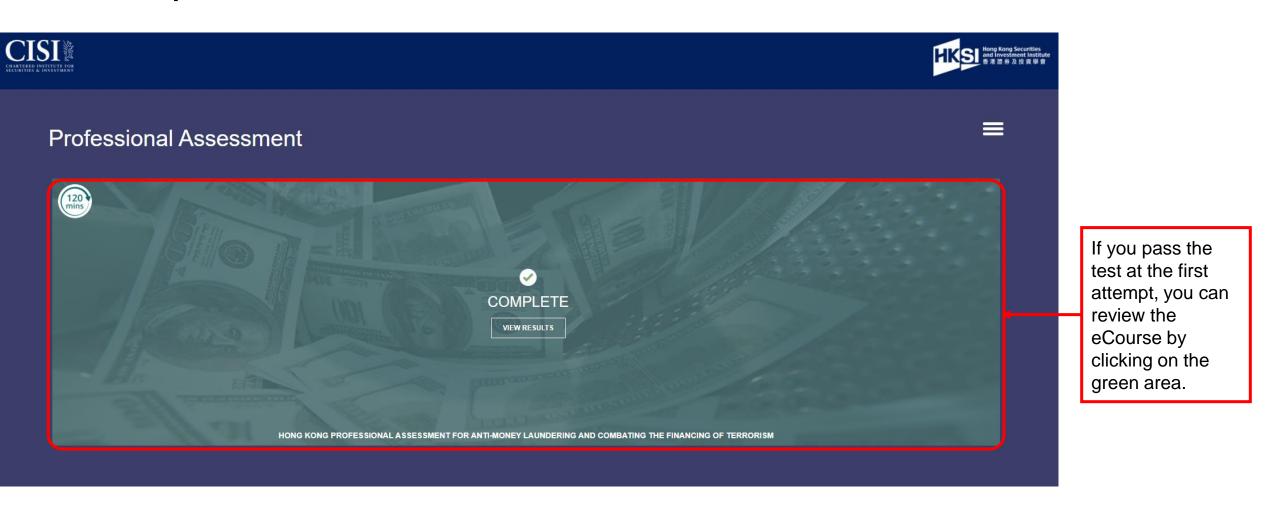

# First Attempt – Pass

#### ssment

Welcome LI

Module List

Past Tests

To successfully complete a Professional Assessment you need to pass the end-of-module test. You have two attempts at the test. If you do not pass the test within the two attempts, the module will have to be purchased again.