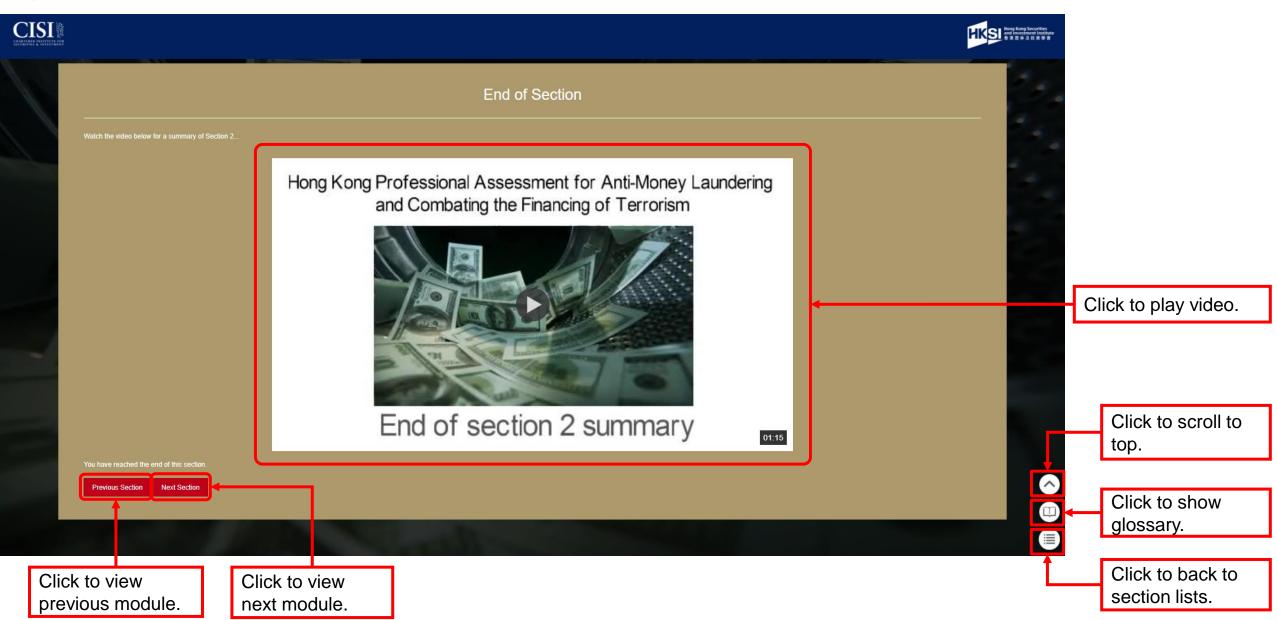

Please note: You are required to read ALL modules in order to get the CPT hours.

When you reach the end of module 8, you will see this page.

Click 'Module Test' to start the test.