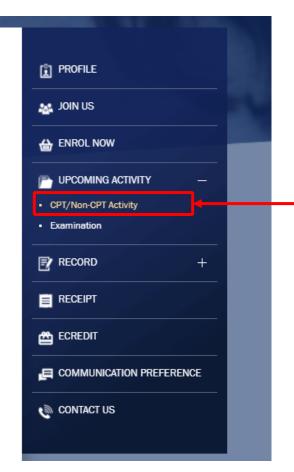

#### **Launch Course**

To launch the enrolled course, click 'UPCOMING ACTIVITY' in portal main page.

Then click 'CPT/Non-CPT Activity'.

Click 'LAUNCH ONLINE' to enter the course.